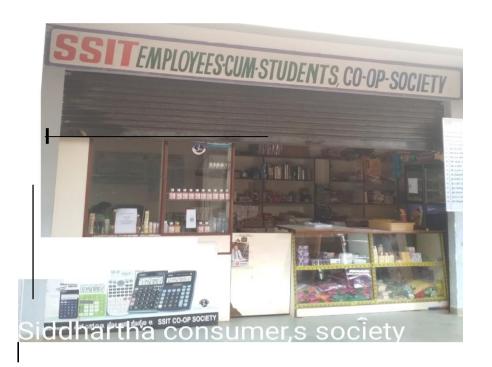

# Memorandum of Understanding

As per reference SSFGCT vide letter no 210/ 2010-11 dated 10/3/2011 the memorandum of understanding is signed between the Principal, Sri Siddhartha First Grade Collage, Tumkur and the principal Sri Siddhartha Institute of Technology, Tumkur. The memorandum of understanding between two institution is with regard to exchanging and sharing of the facilities available on SSIT campus like central library, language lab, Radio Siddhartha, Media centre, Sport facilities, Health centre and Siddhartha co operative society.