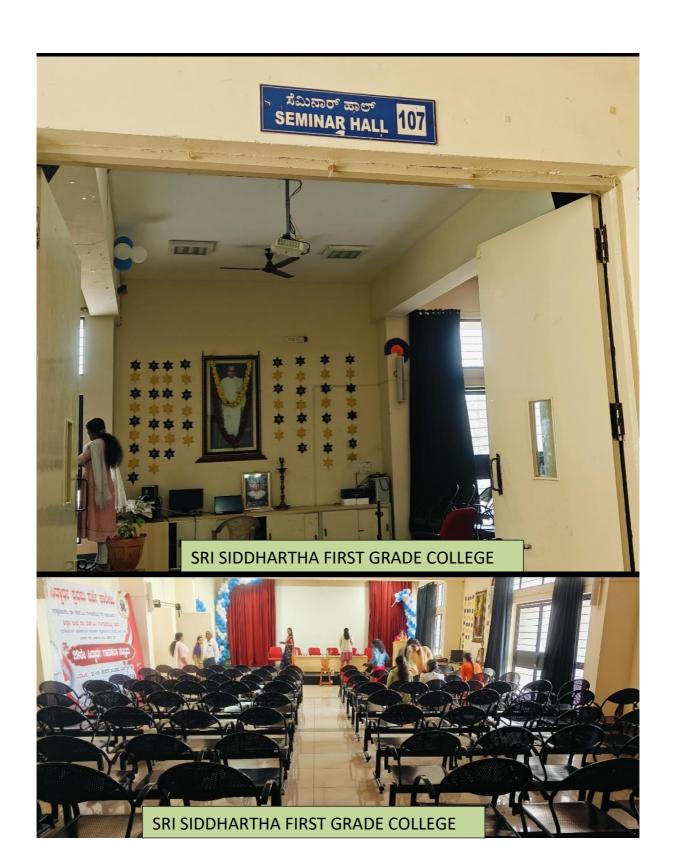

## List of Physical Facilities -Learning

| Sl Particulars |                             | Number With details                                                                                                                                                                                                 |  |  |
|----------------|-----------------------------|---------------------------------------------------------------------------------------------------------------------------------------------------------------------------------------------------------------------|--|--|
| No.<br>1       | No of Labs                  | R-7 Chemistry, R-8 Botany, R-10 Zoology, R-11<br>Sericulture, R-105, R-106 Computer Lab, Business<br>Lab and Journalism lab, R-109 Physics Lab, R-110<br>Psychology Lab<br>Total= 9 Labs                            |  |  |
| 2              | No of ICT Class             | R-106, R-310, R-312 =03                                                                                                                                                                                             |  |  |
| 3              | No. of Seminar Hall         | R-107 Sitting Capacity – 150 = 01                                                                                                                                                                                   |  |  |
| 4              | No. of Computers            | 38                                                                                                                                                                                                                  |  |  |
| 5              | No. of Class Rooms          | Ground Floor R-06  I <sup>st</sup> Floor R-102, R113  II <sup>nd</sup> Floor R-202, R-205, R-206, R-208, R-210, R-213  III <sup>rd</sup> Floor R-301,R-302,R-305,R-307, R-308, R-309, R-310, R-312  Total Rooms =17 |  |  |
| 6              | No. of Board Room           | R-02 =01                                                                                                                                                                                                            |  |  |
| 7              | Sericulture Rearing<br>Room | R-14 = 01                                                                                                                                                                                                           |  |  |
| 8              | Zoology Museum              | R-12 =01                                                                                                                                                                                                            |  |  |
| 9              | Gents Fresh Room            | R-05, R-103, R-203,R-303 =04                                                                                                                                                                                        |  |  |
| 10             | Ladies Fresh Room           | R-13, R-112, R-212,R-314 = 04                                                                                                                                                                                       |  |  |
| 11             | Ladies Waiting<br>Room      | R - 111 = 01                                                                                                                                                                                                        |  |  |
| 12             | Library & Reference         | R-207 = 01                                                                                                                                                                                                          |  |  |
| 13             | Library reading             | R-201 = 01                                                                                                                                                                                                          |  |  |
| 14             | NCC Room                    | R-204 = 01                                                                                                                                                                                                          |  |  |
| 15             | NSS Room                    | R-304 = 01                                                                                                                                                                                                          |  |  |
| 16             | Sports Room                 | R-104 = 01                                                                                                                                                                                                          |  |  |
| 6              | Out Door Sports<br>Court    | Girls- 01, Boys-01 =02                                                                                                                                                                                              |  |  |