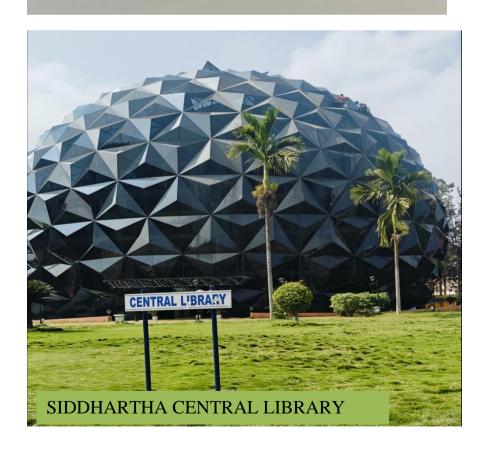

# Memorandum of Understanding

As per reference SSFGCT vide letter no 210/ 2010-11 dated 10/3/2011 the memorandum of understanding is signed between the Principal, Sri Siddhartha First Grade Collage, Tumkur and the principal Sri Siddhartha Institute of Technology, Tumkur. The memorandum of understanding between two institution is with regard to exchanging and sharing of the facilities available on SSIT campus like central library, language lab, Radio Siddhartha, Media centre, Sport facilities, Health centre and Siddhartha co operative society.

### SRI SIDDHARTHA INSTITUTE OF TECHNOLOGY, TUMKUR **CENTRAL LIBRARY**

|    | DRAKY DETAILS:         |                            |   |            |
|----|------------------------|----------------------------|---|------------|
| a) | No of Books            |                            | : | 91252      |
| b) | No. of E-Books (N-li   | st & Delnet)               | : | 31, 36,509 |
| c) | No of Journals (Print- | +Online) (N-List & Delnet) | : | 6237       |
| d) | No of Magazines        |                            | : | 402        |
| e) | SC/ST & DSW book bank  |                            |   | 15712      |
| f) | Others: TEQIP          |                            | : | 17938      |
| g) | Login/Logout           | 2019-2020                  | : | 48831      |
| 0) | Average users per day  |                            |   | 231        |
| h) | Issue/Return           | 2019-2020                  | : | 35621      |
| i) | Digital Library De     | etails:                    |   |            |